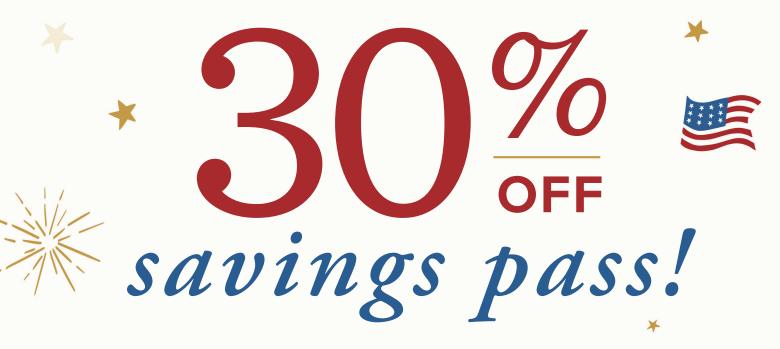

Sat. FEB. 17 - Mon. FEB. 19

This pass can only be used once at each participating store, Feb. 17-19, 2024. Offer valid on (1) regular-priced item only, one pass per person. Restrictions apply, visit each store for details. Does not apply to previous purchases and cannot be combined with any other offers. No substitutions, raincheck or cash valued issued to this offer.